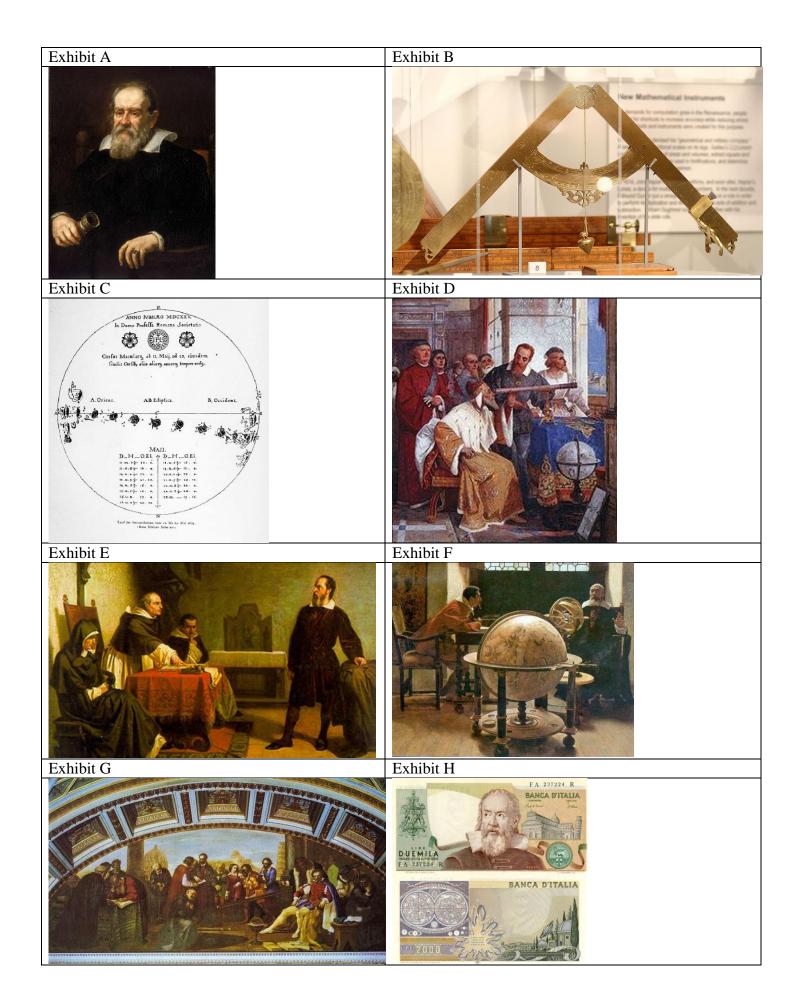

# H.S.I. Historical Significance Investigation Student Team:

*Directions:* Examine the eight documents, and answer the questions in the table. I should see handwriting from everyone on the team. This is group work, not individual work. At the end of your examination, make a prediction about what happened and why it is important to study.

| Exhibit | What do you see? | What do you think it means? | What do you need to ask? |
|---------|------------------|-----------------------------|--------------------------|
| А       |                  |                             |                          |
|         |                  |                             |                          |
|         |                  |                             |                          |
|         |                  |                             |                          |
| В       |                  |                             |                          |
| D       |                  |                             |                          |
|         |                  |                             |                          |
|         |                  |                             |                          |
|         |                  |                             |                          |
| С       |                  |                             |                          |
|         |                  |                             |                          |
|         |                  |                             |                          |
|         |                  |                             |                          |
| D       |                  |                             |                          |
| D       |                  |                             |                          |
|         |                  |                             |                          |
|         |                  |                             |                          |
|         |                  |                             |                          |
| E       |                  |                             |                          |
|         |                  |                             |                          |
|         |                  |                             |                          |
|         |                  |                             |                          |
| F       |                  |                             |                          |
|         |                  |                             |                          |
|         |                  |                             |                          |
|         |                  |                             |                          |
| ~       |                  |                             |                          |
| G       |                  |                             |                          |
|         |                  |                             |                          |
|         |                  |                             |                          |
|         |                  |                             |                          |
| Н       |                  |                             |                          |
|         |                  |                             |                          |
|         |                  |                             |                          |
|         |                  |                             |                          |
|         |                  |                             |                          |